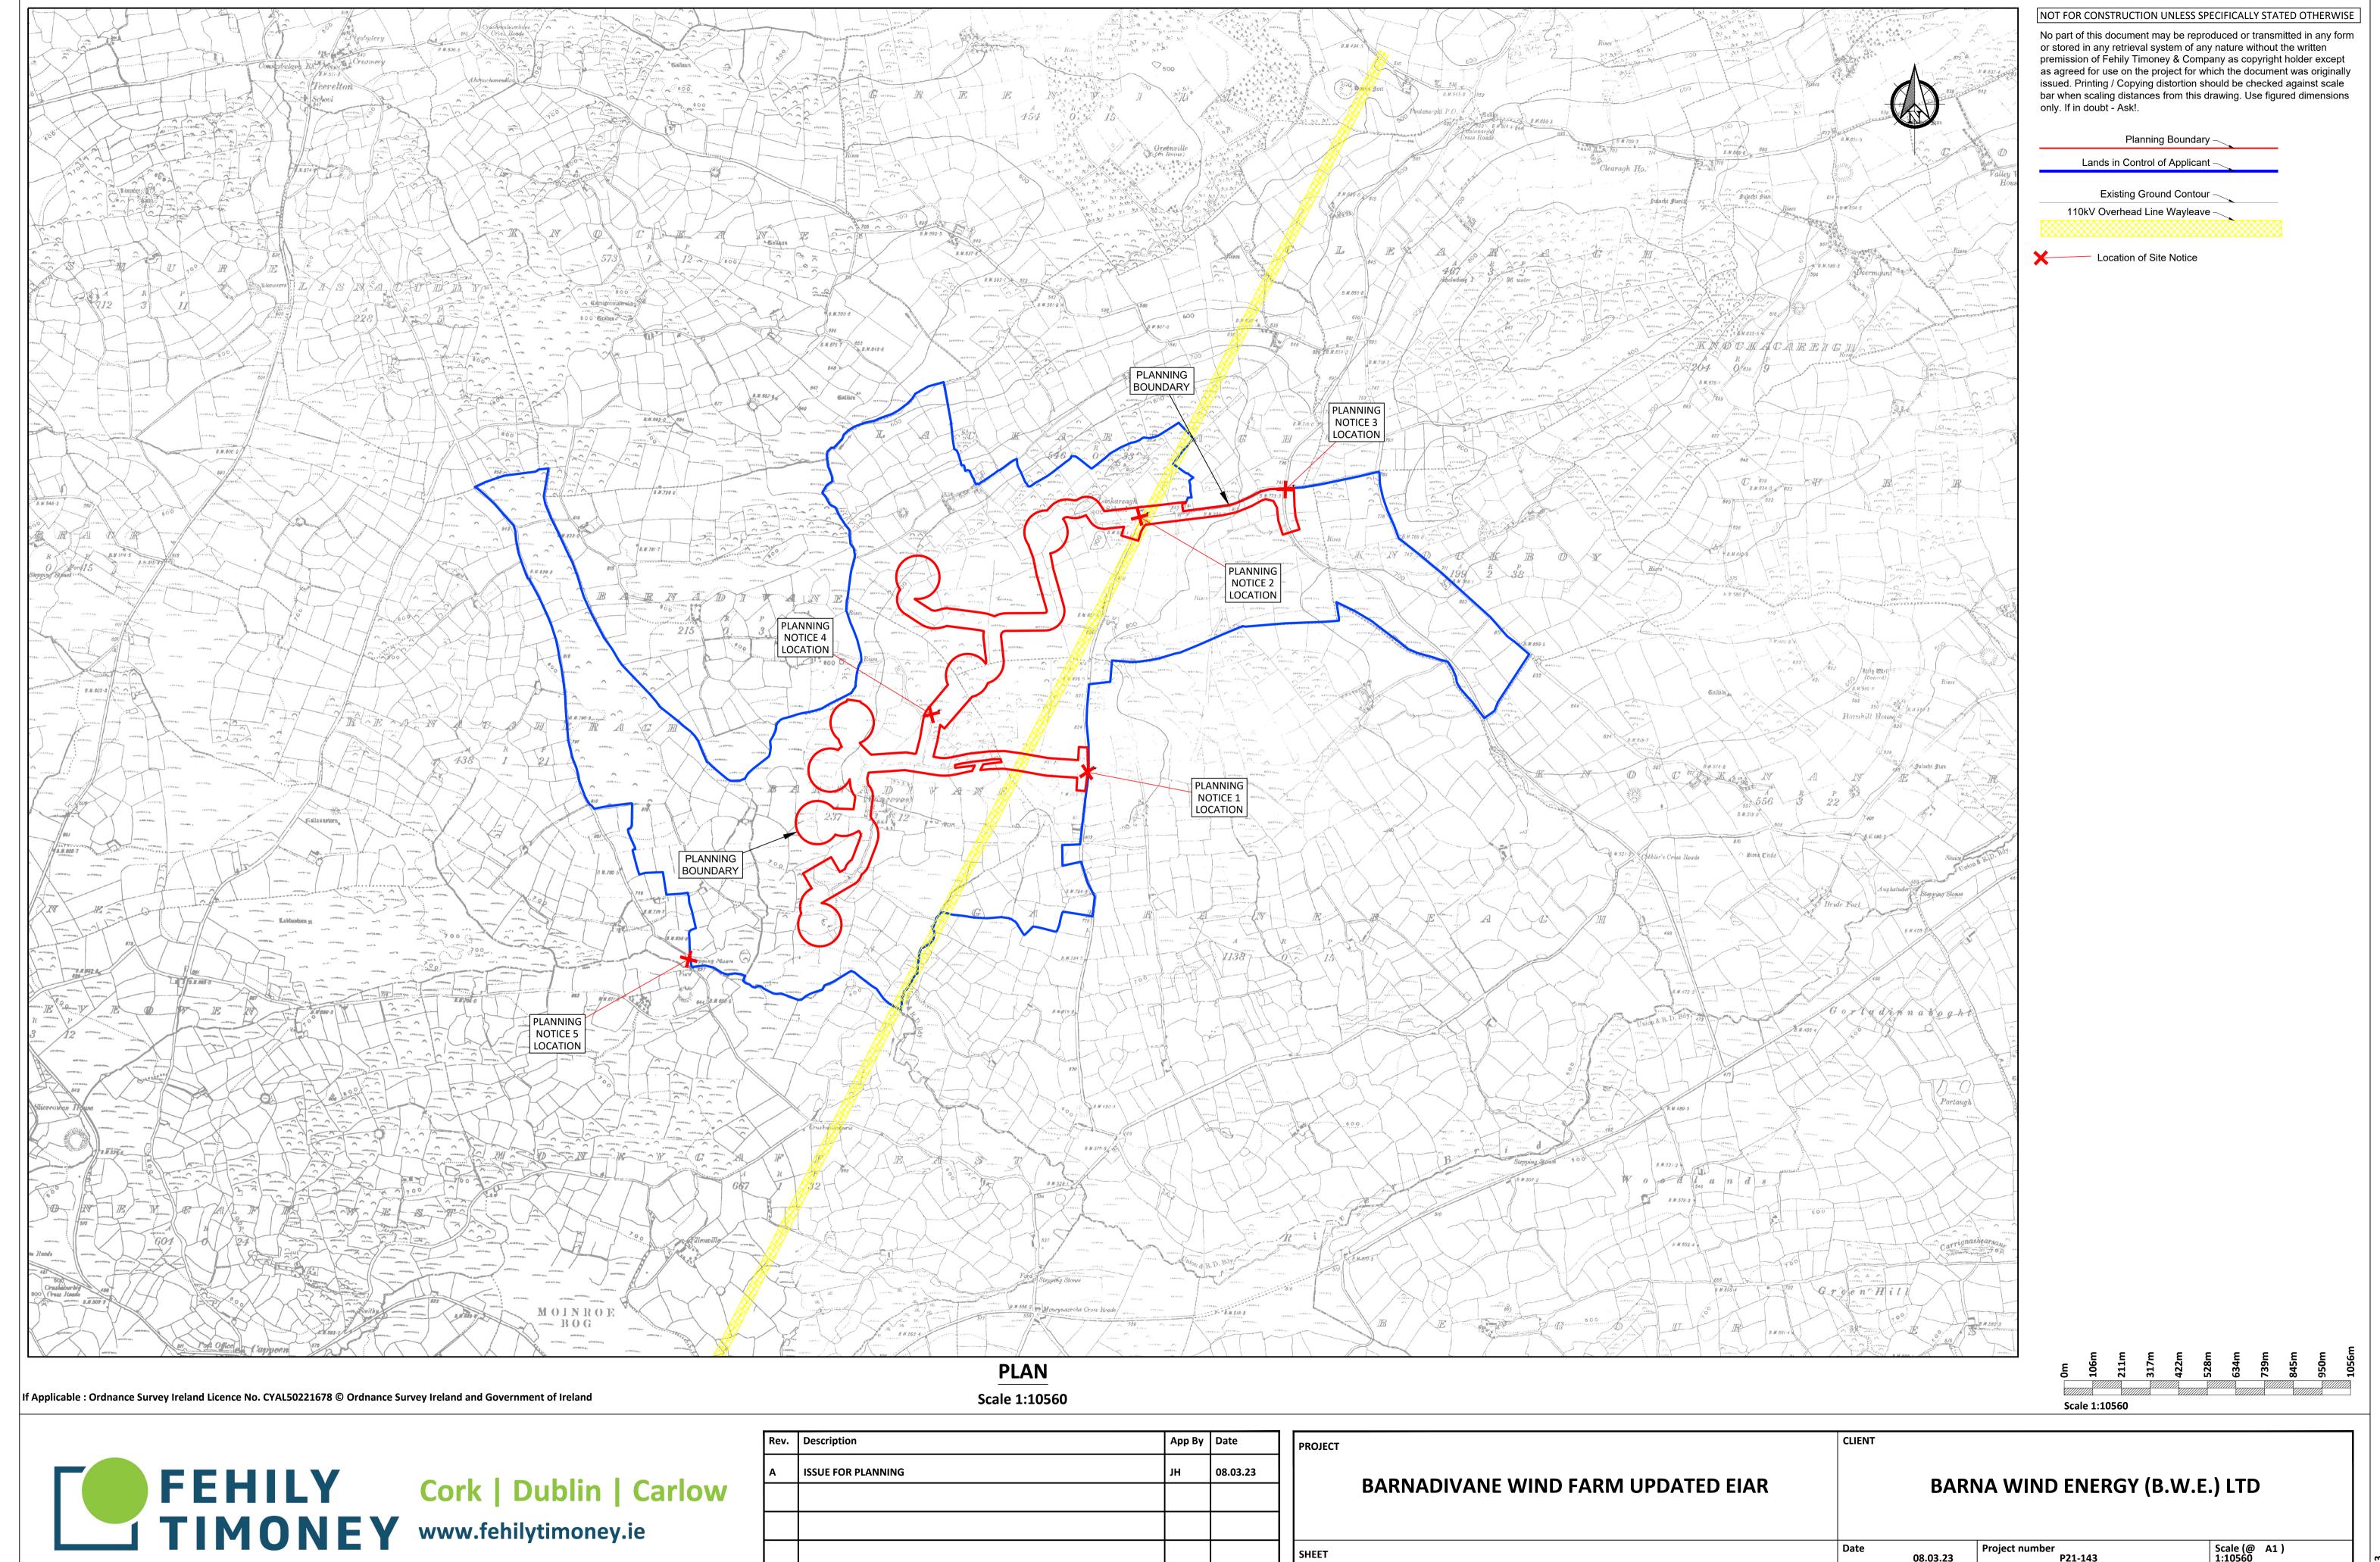

| PROJECT |                                             |                                |          |                           |                          |  |  |  |  |
|---------|---------------------------------------------|--------------------------------|----------|---------------------------|--------------------------|--|--|--|--|
|         | BARNADIVANE WIND FARM UPDATED EIAR          | BARNA WIND ENERGY (B.W.E.) LTD |          |                           |                          |  |  |  |  |
|         |                                             |                                |          |                           |                          |  |  |  |  |
| SHEET   | PROPOSED BARNADIVANE WIND FARM LOCATION MAP | Date                           | 08.03.23 | Project number<br>P21-143 | Scale (@ A1 )<br>1:10560 |  |  |  |  |
|         |                                             | Drawn by                       | POR      | Drawing Number Re         |                          |  |  |  |  |
|         |                                             | Checked by                     | сс       | P21-143-0100-0001         |                          |  |  |  |  |
|         | O:\ACAD\2021\P21-143\P21-143-0100-0001      |                                |          |                           |                          |  |  |  |  |